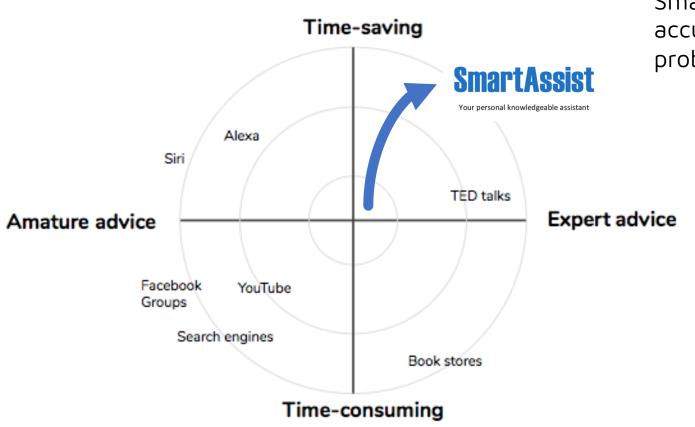

## Unique Selling Point

SmartAssist delivers fast accurate data to solve your problem