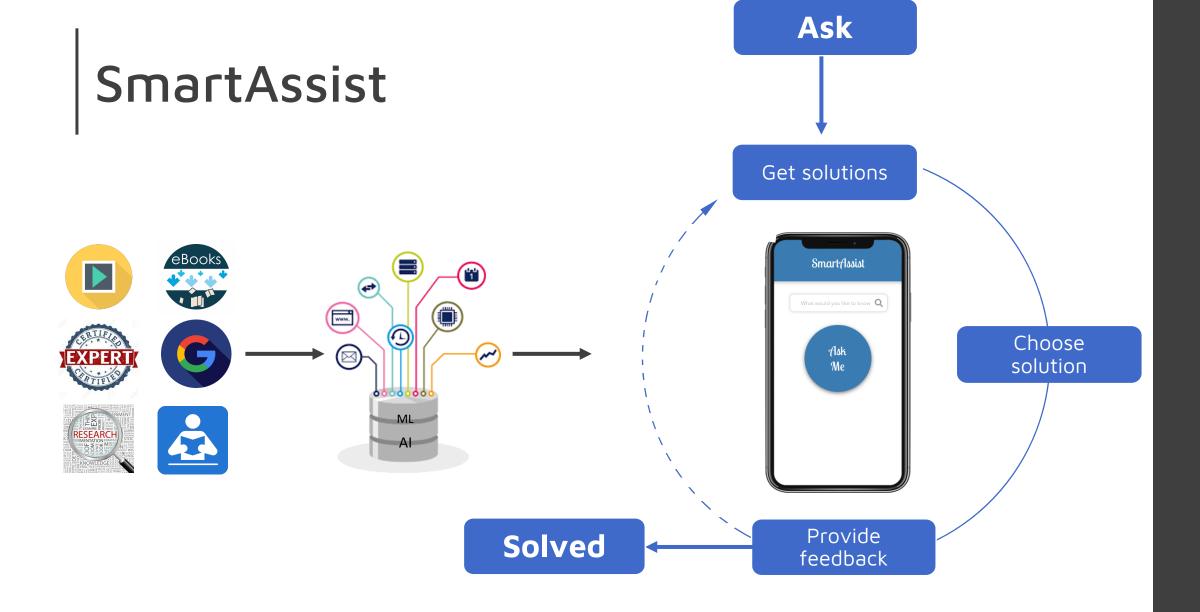

## Unique Selling Point

SmartAssist delivers fast accurate data to solve your problem

# Solve challenges by looking at a network of challenges and their actual outcomes

#### Future:

- Look at similar real-life challenges and their likely outcome
- Decide between alternatives based on reliable expert information