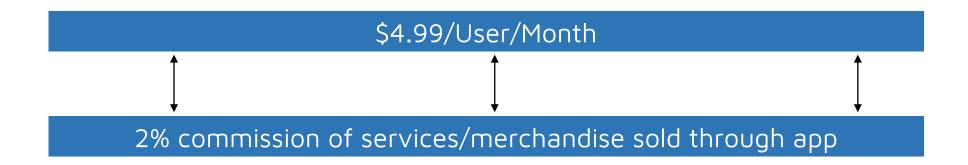

#### Example (Spain):

Businesses: 2.88M

Autonomous: 1.55M (54%)

Micro Companies: 1.14M (39.6%)

**TAM**:  $(1.55M + 1.14M) \times $4.99 = $13.42M / month <math>\rightarrow$  \$161M / year